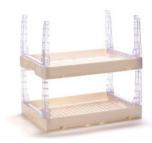

#### Foldable and Stackable Save space in your backroom and in transport

#### 285 Crystal Clear Tray

| Height ext/int | 285/240 mm |
|----------------|------------|
| Length ext/int | 600/528 mm |
| Width ext/int  | 400/390 mm |
| Folded Height  | 70 mm      |
| Weight         | 2.26 kg    |
| Load Capacity  | 36 kg      |
|                |            |

#### 370 Crystal Clear Tray

| Height ext/int | 370/325 mm |  |
|----------------|------------|--|
| Length ext/int | 600/528 mm |  |
| Width ext/int  | 400/390 mm |  |
| Folded Height  | 70 mm      |  |
| Weight         | 2.4 kg     |  |
| Load Capacity  | 36 kg      |  |

#### 300 Crystal Clear Tray

| Height ext/int | 300/255 mm |
|----------------|------------|
| Length ext/int | 600/528 mm |
| Width ext/int  | 400/390 mm |
| Folded Height  | 70 mm      |
| Weight         | 2.3 kg     |
| Load Capacity  | 36 kg      |