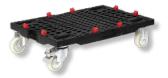

#### Compatible with Tosca Dollies

Make heavy products easier to move

| /4  | Do | llv |
|-----|----|-----|
| · · |    | ,   |

| Height    | 150 mm      |
|-----------|-------------|
| Length    | 600 mm      |
| Width     | 400 mm      |
| Weight    | 4.2 kg      |
| Crate qty | 1 per layer |