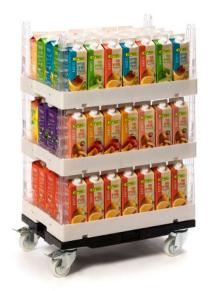

# Stocking simplified. Sustainability optimized.

This system is the ideal choice for transporting heavy products from the floor to the store. Providing easy access to product at retail, the clean, minimalistic look of this heavy duty crate increases sales by ensuring focus on the product, not the display. This long-lasting, reusable display is also a far more sustainable alternative as it enables a reduction in corrugated waste. Crystal Clear Tray Display offer a more aesthetic and sustainable display for bulky products without sacrificing functionality, strength, and durability. Combined with our rolling dolly for optimized maneuvarablility, our Crystal Clear Tray Display ideal for both display and storage.

#### Durable

Strong trays can handle moving heavy products effortlessly and reduce damage in the process.

#### **Aesthetically Pleasing**

A simple, open look increases sales and offers more access to the product.

#### Labor Efficient

Reduce restocking needs with a display system that is ideal for both storage and display.

#### Open Sides

For easy access to products

#### Compatible with Tosca Dollies

Make heavy products easier to move