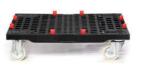

#### Compatible with Tosca Dollies

Make heavy products easier to move

| /4  | Do | llv |
|-----|----|-----|
| · · |    | ,   |

| Height    | 150 mm      |
|-----------|-------------|
| Length    | 600 mm      |
| Width     | 400 mm      |
| Weight    | 4.2 kg      |
| Crate qty | 1 per layer |