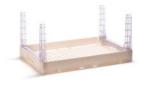

#### Foldable and Stackable Save space in your backroom and in transport

#### 285 Crystal Clear Tray

| Height ext/int | 285/240 mm |
|----------------|------------|
| Length ext/int | 600/528 mm |
| Width ext/int  | 400/390 mm |
| Folded Height  | 70 mm      |
| Weight         | 2.26 kg    |
| Load Capacity  | 36 kg      |
|                |            |

#### 370 Crystal Clear Tray

| Height ext/int | 370/325 mm |  |
|----------------|------------|--|
| Length ext/int | 600/528 mm |  |
| Width ext/int  | 400/390 mm |  |
| Folded Height  | 70 mm      |  |
| Weight         | 2.4 kg     |  |
| Load Capacity  | 36 kg      |  |

#### 300 Crystal Clear Tray

| Height ext/int | 300/255 mm |
|----------------|------------|
| Length ext/int | 600/528 mm |
| Width ext/int  | 400/390 mm |
| Folded Height  | 70 mm      |
| Weight         | 2.3 kg     |
| Load Capacity  | 36 kg      |