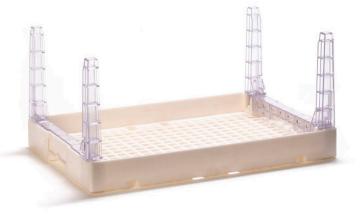

# Stocking simplified. Sustainability optimized.

This system is the ideal choice for transporting heavy products from the floor to the store. Providing easy access to product at retail, the clean, minimalistic look of this heavy duty crate increases sales by ensuring focus on the product, not the display. This long-lasting, reusable display is also a far more sustainable alternative as it enables a reduction in corrugated waste. Crystal Clear Tray Display offer a more aesthetic and sustainable display for bulky products without sacrificing functionality, strength, and durability. Combined with our rolling dolly for optimized maneuvarablility, our Crystal Clear Tray Display ideal for both display and storage.

#### Open Sides

For easy access to products

#### 285 Crystal Clear Tray

| Height ext/int | 285/240 mm |
|----------------|------------|
| Length ext/int | 600/528 mm |
| Width ext/int  | 400/390 mm |
| Folded Height  | 70 mm      |
| Weight         | 2.26 kg    |
| Load Capacity  | 36 kg      |
|                |            |

#### 370 Crystal Clear Tray

| Height ext/int | 370/325 mm |  |
|----------------|------------|--|
| Length ext/int | 600/528 mm |  |
| Width ext/int  | 400/390 mm |  |
| Folded Height  | 70 mm      |  |
| Weight         | 2.4 kg     |  |
| Load Capacity  | 36 kg      |  |

#### 300 Crystal Clear Tray

| Height ext/int | 300/255 mm |
|----------------|------------|
| Length ext/int | 600/528 mm |
| Width ext/int  | 400/390 mm |
| Folded Height  | 70 mm      |
| Weight         | 2.3 kg     |
| Load Capacity  | 36 kg      |