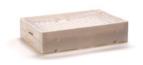

| /4  | Do | llv |
|-----|----|-----|
| · · |    | ,   |

| Height    | 150 mm      |
|-----------|-------------|
| Length    | 600 mm      |
| Width     | 400 mm      |
| Weight    | 4.2 kg      |
| Crate qty | 1 per layer |