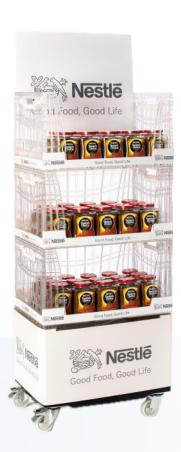

#### Labor Efficient

These multi-use crates can be used on store shelves or as part of a display system, providing the ultimate flexibility in merchandising.