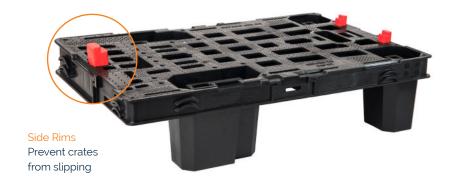

sable plastic pallet. Designed to go straight from truck to retail aisle and sized for just one stack, it can replace traditional shelving, eliminating the time and cost of merchandising. Designed for versatility, the 1/4 pallet works with both foldable and nestable crates.





## Efficient

Uniquely designed to replace traditional shelving, eliminating both the time & cost of merchandising.



# Durable

This durable, long-lasting product supports many years of use without breaking down or splintering.



# Improves Availability

Simple and easy restocking ensures maximum product availability for customer.

# **Features and Specifications**

### Popup system

Secures your trays and crates on demand

# Traceability

Smart pallets enable you to benefit from the value of data and insights





# 1/4 Pallet

| Height                          | 5.71 in    |
|---------------------------------|------------|
| Length                          | 23.62 in   |
| Width                           | 15.75 in   |
| Weight                          | 4.85 lbs   |
| Max capacity                    | 551.15 lbs |
| Distance btw Skids (short side) | 8.27 in    |
| Distance btw Skids              | 9.84 in    |