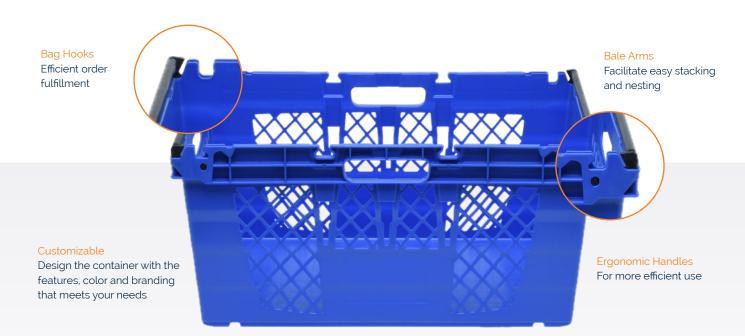

#### Durable

Simplifies the picking process, protects groceries, easy to clean, and reusable.

#### Efficient

Ergonomic handles and stackable totes create easy handoffs and space-saving efficiency.

### Space-saving

Nestable design needs little storage space in tight spaces and in transit